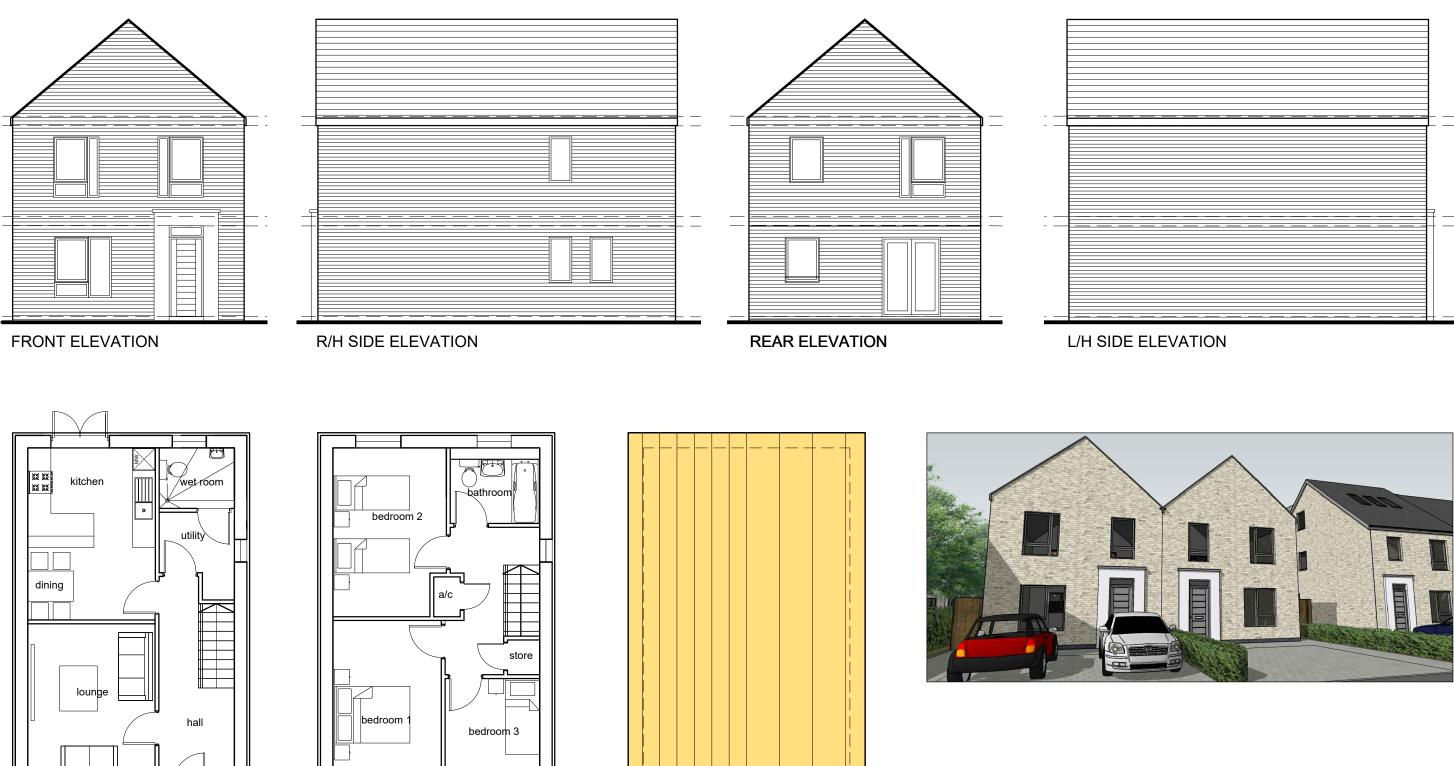

GROUND FLOOR PLAN (48m2 / 515sq.ft.)

FIRST FLOOR PLAN (48m2 / 515sq.ft.)

3 Bed, 5 Person 10 no. 96m2 / 1030 sqft

Type 'A2' House

| Development at Swansea                                             | a Road, 18 004                               |
|--------------------------------------------------------------------|----------------------------------------------|
| Merthyr                                                            | Dwg No. Rev.                                 |
|                                                                    | AL(01)41 A                                   |
| Title                                                              |                                              |
| House Type A2 Plans and Elevations                                 |                                              |
| Date Drawn                                                         | Scale                                        |
| September 2021                                                     | 1:100 @ A3, 1:50 @ A1                        |
|                                                                    | cts · Town planners<br>mental & Urban design |
| Unit 1A, Compass Business Park,<br>Pacific Road, Cardiff. CF24 5HL | www.c jarchitects.co.uk<br>tel: 029 20452100 |