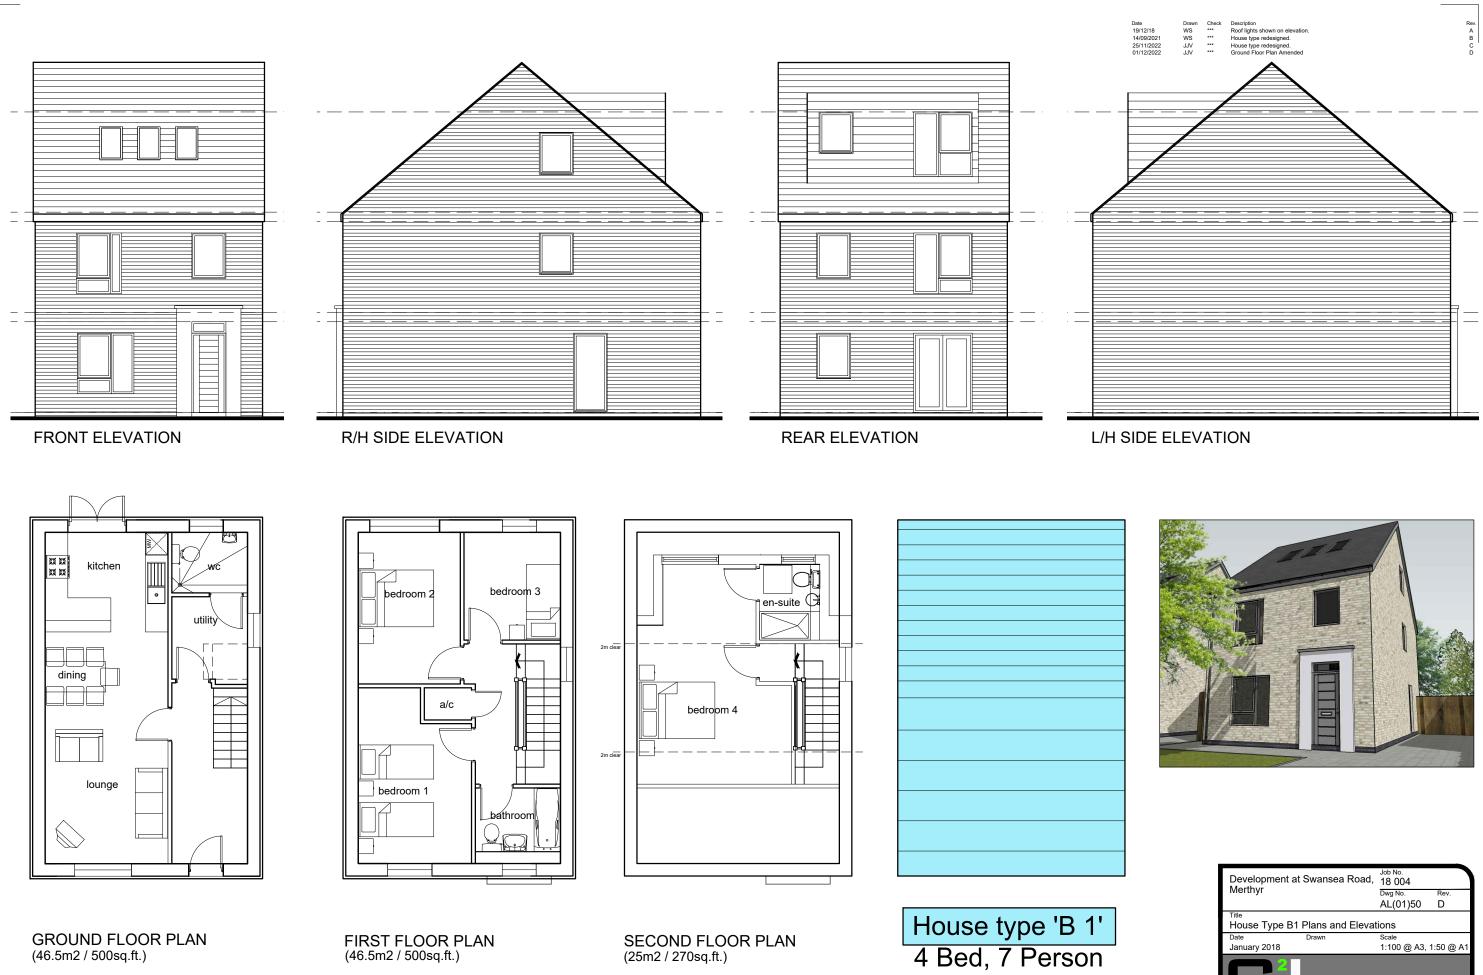

GROUND FLOOR PLAN (46.5m2 / 500sq.ft.)

FIRST FLOOR PLAN (46.5m2 / 500sq.ft.)

SECOND FLOOR PLAN (25m2 / 270sq.ft.)

118m2/1270 sqft

| Development at Swansea Road,<br>Merthyr                            |       | Job No.<br>18 004                            |           |
|--------------------------------------------------------------------|-------|----------------------------------------------|-----------|
|                                                                    |       | Dwg No.                                      | Rev.      |
|                                                                    |       | AL(01)50                                     | D         |
| Title                                                              |       |                                              |           |
| House Type B1 Plans and Elevations                                 |       |                                              |           |
| Date                                                               | Drawn | Scale                                        |           |
| January 2018                                                       |       | 1:100 @ A3,                                  | 1:50 @ A1 |
| Architects · Town planners<br>Environmental & Urban design         |       |                                              |           |
| Unit 1A, Compass Business Park,<br>Pacific Road, Cardiff. CF24 5HL |       | www.c jarchitects.co.uk<br>tel: 029 20452100 |           |