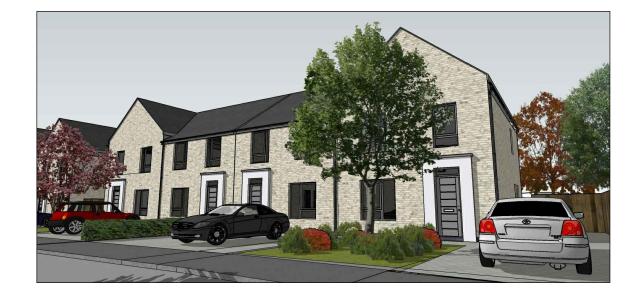

Type 'C2' Terraced House 2 Bed, 4 Person

14 no. 82m2/886 sqft

GROUND FLOOR PLAN (41m2 / 443sq.ft.)

FIRST FLOOR PLAN (41m2 / 443sq.ft.)

| Date<br>14/01/21<br>24/11/22<br>01/12/2022 | Drawn<br>WS<br>JJV<br>JJV | Check | Description<br>Second floor removed.<br>House type redesigned.<br>Ground Floor Plan Amend |
|--------------------------------------------|---------------------------|-------|-------------------------------------------------------------------------------------------|
| 01/12/2022                                 | JJV                       |       | Ground Floor Plan Amend                                                                   |
|                                            |                           |       |                                                                                           |