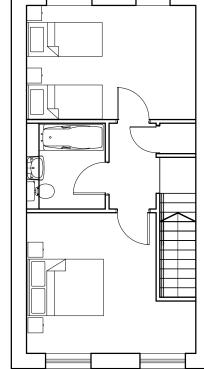

Type 'C2' Terraced House 2 Bed, 4 Person

14 no. 82m2/886 sqft

GROUND FLOOR PLAN (41m2 / 443sq.ft.)

FIRST FLOOR PLAN (41m2 / 443sq.ft.)

| Date<br>14/01/21<br>24/11/22<br>01/12/2022 | Drawn<br>WS<br>JJV<br>JJV | Check | Description<br>Second floor removed.<br>House type redesigned.<br>Ground Floor Plan Amend |
|--------------------------------------------|---------------------------|-------|-------------------------------------------------------------------------------------------|
| 01/12/2022                                 | JJV                       |       | Ground Floor Plan Amend                                                                   |
|                                            |                           |       |                                                                                           |