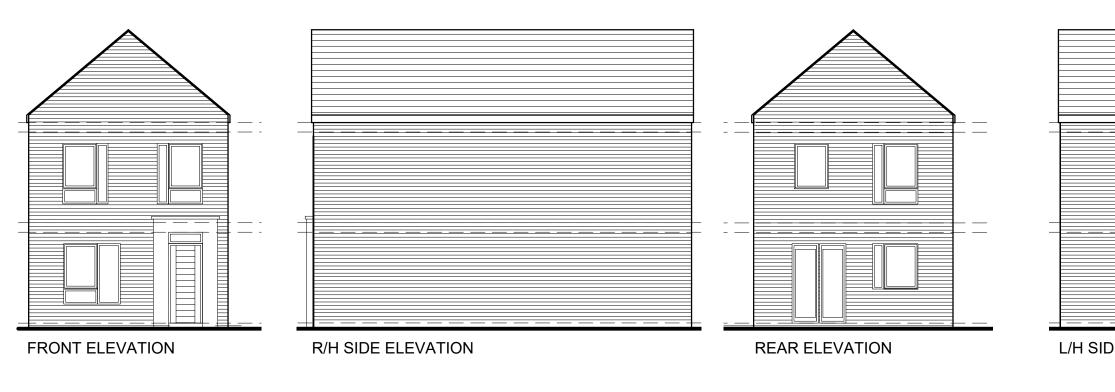

Type 'C2' Terraced House 2 Bed, 4 Person

14 no. 82m2/886 sqft



GROUND FLOOR PLAN (41m2 / 443sq.ft.)

FIRST FLOOR PLAN (41m2 / 443sq.ft.)

| Date<br>14/01/21<br>24/11/22<br>01/12/2022 | Drawn<br>WS<br>JJV<br>JJV | Check | Description<br>Second floor removed.<br>House type redesigned.<br>Ground Floor Plan Amend |
|--------------------------------------------|---------------------------|-------|-------------------------------------------------------------------------------------------|
| 01/12/2022                                 | JJV                       |       | Ground Floor Plan Amend                                                                   |
|                                            |                           |       |