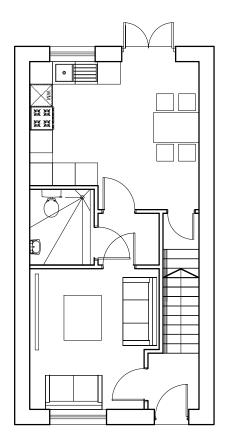

Type 'C2' Terraced House 2 Bed, 4 Person

14 no. 82m2/886 sqft

GROUND FLOOR PLAN (41m2 / 443sq.ft.)

FIRST FLOOR PLAN (41m2 / 443sq.ft.)

| Date<br>14/01/21<br>24/11/22<br>01/12/2022 | Drawn<br>WS<br>JJV<br>JJV | Check | Description<br>Second floor removed.<br>House type redesigned.<br>Ground Floor Plan Amend |
|--------------------------------------------|---------------------------|-------|-------------------------------------------------------------------------------------------|
| 01/12/2022                                 | JJV                       |       | Ground Floor Plan Amend                                                                   |
|                                            |                           |       |                                                                                           |