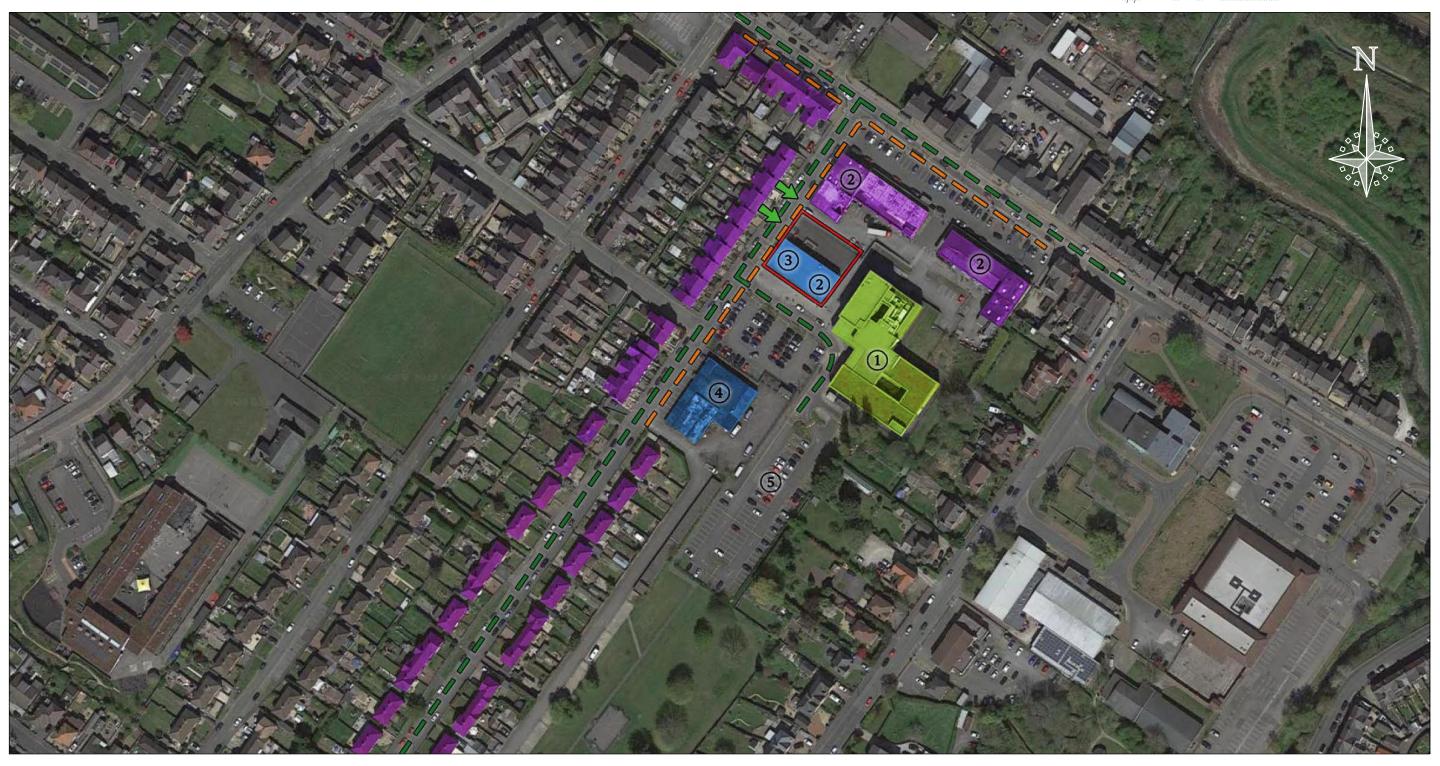

## LEDGEND

Active Frontage

1 Storey

3-4 Storey

- Pedestrian Access
- Vehicular Links
- Application Site
- 1) Health Care
- ② Retail
- ③ Community Centre
- 4 Social Club
- ⑤ Parking

| Proposed Development<br>Fron Road<br>Connah's Quay                 | Job No.<br>21_099<br>Dwg No. Rev.<br>AL(90)20 |
|--------------------------------------------------------------------|-----------------------------------------------|
| Title                                                              |                                               |
| Site Access Plan                                                   |                                               |
| Date Drawn                                                         | Scale                                         |
| 06/01/2023                                                         | NTS                                           |
|                                                                    | s · Town planners<br>ental & Urban design     |
| Unit 1A, Compass Business Park,<br>Pacific Road, Cardiff. CF24 5HL | www.c jarchitects.co.uk<br>tel: 029 20452100  |